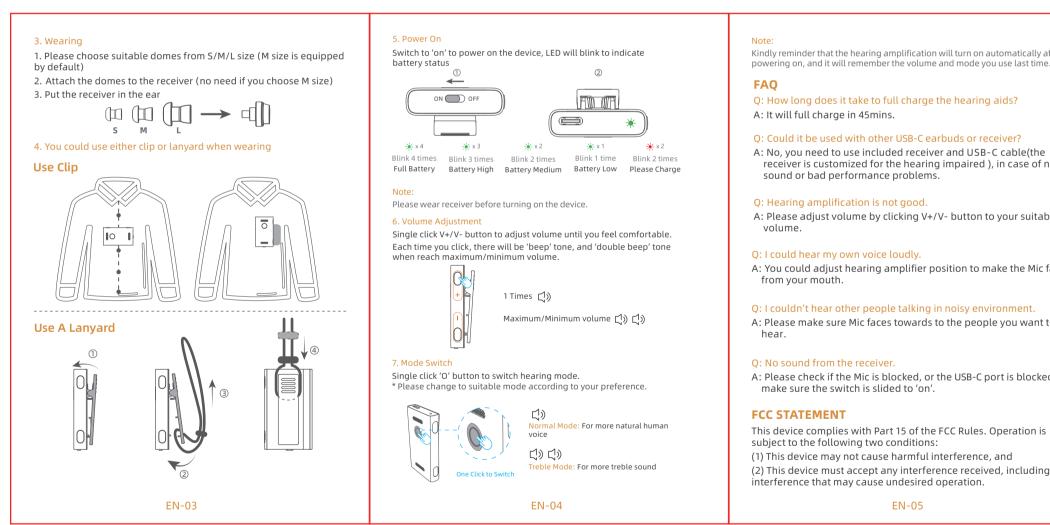

尺寸:95x135mm 材质:157g双铜 四色印刷 风琴折 注意:黑色边框为裁切框 不印刷

|         | Safety Instructions                                                                                                                                                                                                                                                                                                                                                                                                             |
|---------|---------------------------------------------------------------------------------------------------------------------------------------------------------------------------------------------------------------------------------------------------------------------------------------------------------------------