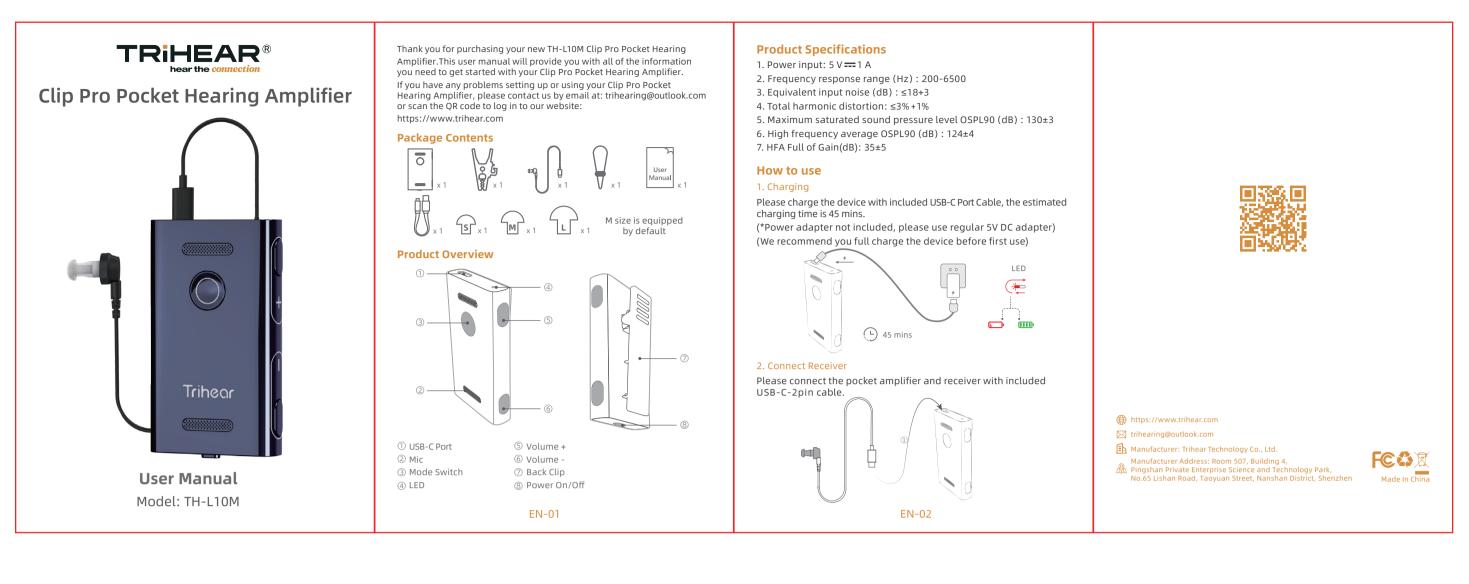

尺寸:95x135mm 材质:157g双铜 四色印刷 风琴折 注意:黑色边框为裁切框 不印刷

|         | Safety Instructions                                                                                                                                                                                                                                                                                                                                                                                                             |
|---------|-------------------------------------------------------------------------------------------------------------------------------------------------------------------------------------------------------------------------------------------------------------------------------------------------------------------