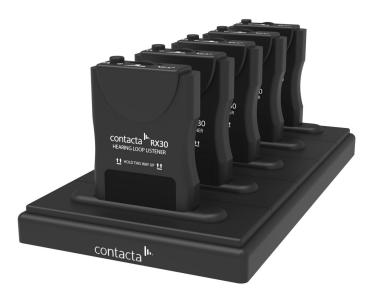

# 5 Bay Charging Station

The Contacta RX30-DC5 is a charging bay for up to 5 RX30 Hearing Loop Listeners.

Four RX30-DC5 Charging Bays can be daisy-chained together to charge 20 Receivers using a single power supply.

## Physical Data

| Dimensions | Height –1.49"<br>Width – 6.29"<br>Depth – 12.00" |
|------------|--------------------------------------------------|
| Weight     | 1.19lbs                                          |
| Finish     | Black                                            |

#### Components

- > 5 Bay Charging Station
- › Power Supply